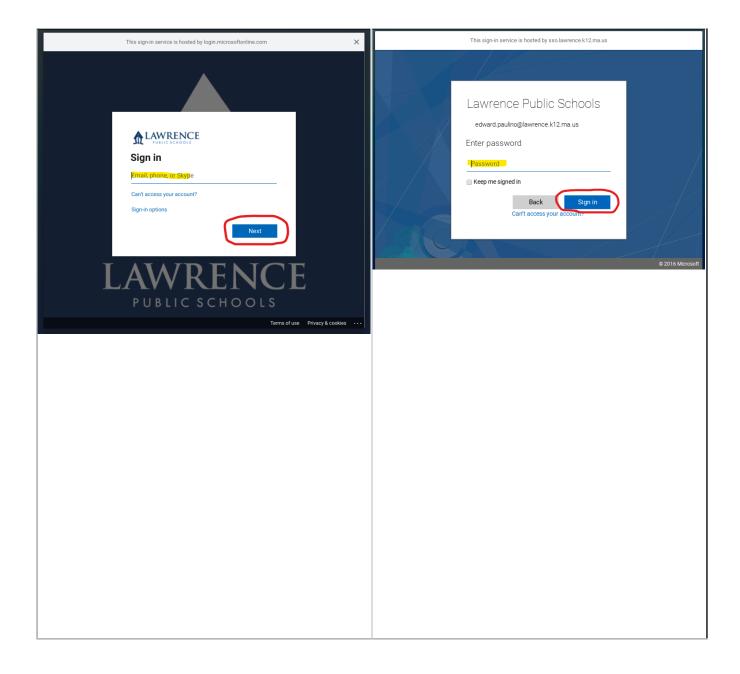

### Staff Sign In

1. At the first screen after turning on the Chromebook click the link labeled "**Sign in with a different account**".

3. At the LPS sign-in page enter your LPS email address, then password to sign in.