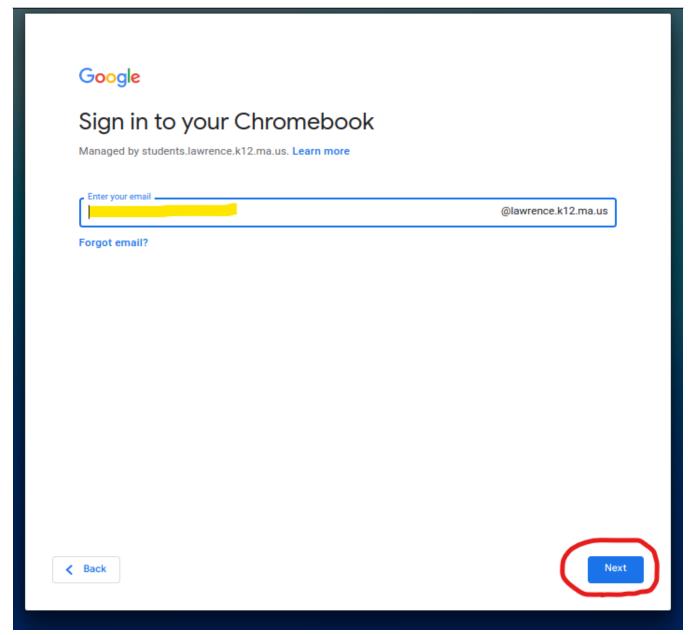

## Sign in to your Chromebook

It is device is managed by students.lawrence.k12.ma.us and requires you to sign in every time.

Sign in with a different account

< Back

Next >

2. Enter your LPS email address, then click the **Next** button.