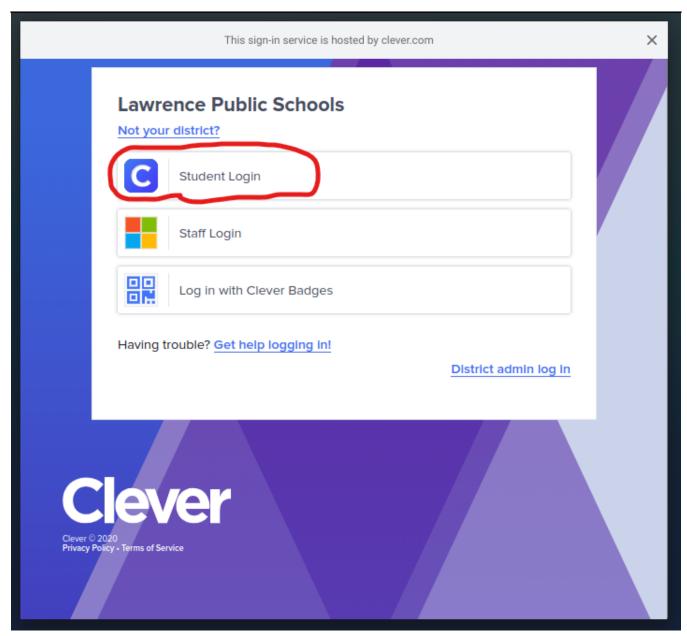

## Sign in to your Chromebook

It is device is managed by students.lawrence.k12.ma.us and requires you to sign in every time.

Sign in with a different account

2. You will be taken to the Clever sign in screen. Select **Student Login**.