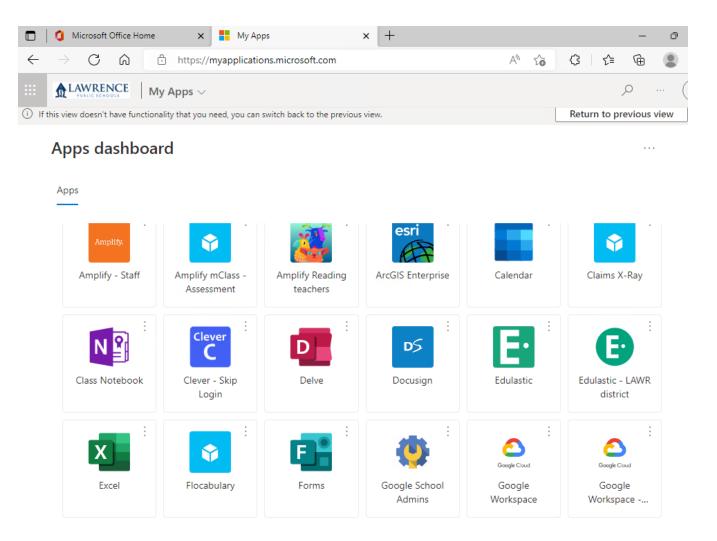

## Logging in to Office 365 to view applications

- Go to the LPS Homepage at: <a href="https://www.lawrence.k12.ma.us">https://www.lawrence.k12.ma.us</a>
- Click on " Employees " on the menu bar at the top of the screen
- Click on " **Office 365 Apps Staff** " (Also located at: <a href="https://myapplications.microsoft.com/?tenantId=8af5a2b6-e9d0-433b-a541-dcc72e3b3f60">https://myapplications.microsoft.com/?tenantId=8af5a2b6-e9d0-433b-a541-dcc72e3b3f60</a>)

- Depending on your account, you will have access to Apps such as Google Workspace or Clever

Online URL: <a href="https://kb.lawrence.k12.ma.us/article.php?id=1126">https://kb.lawrence.k12.ma.us/article.php?id=1126</a>