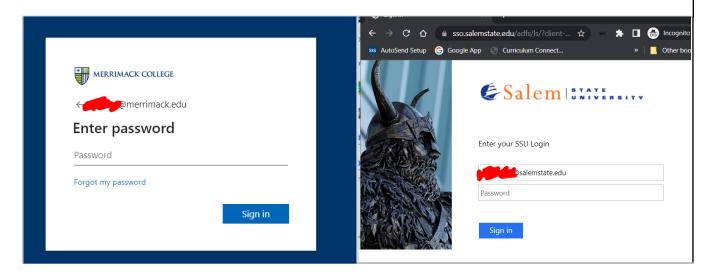

## LPS Staff

LPS staff can log in with their LPS account (See the Article How do I log in using my LPS account? for help)

**NOTE:** If you are a college intern or staff member, entering your email address will log you in via your college's login system