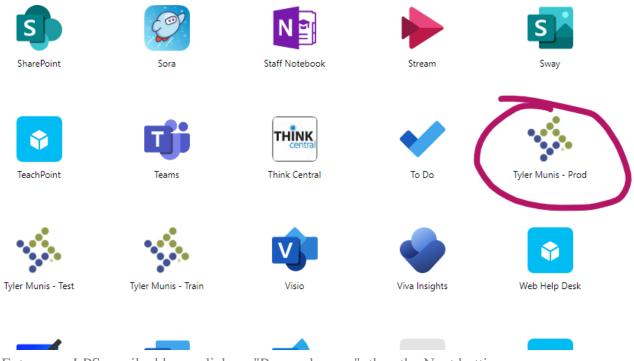

3 - Scroll down your list off applications and click on TYLER MUNIS - PROD

4 - Enter your LPS email address, click on "Remember me", then the Next buttion

| sign In                                   |  |  |  |  |  |  |
|-------------------------------------------|--|--|--|--|--|--|
| Username<br>test.staff@lawrence.k12.ma.us |  |  |  |  |  |  |
| Remember me                               |  |  |  |  |  |  |
| Next                                      |  |  |  |  |  |  |
| Need help signing in?                     |  |  |  |  |  |  |