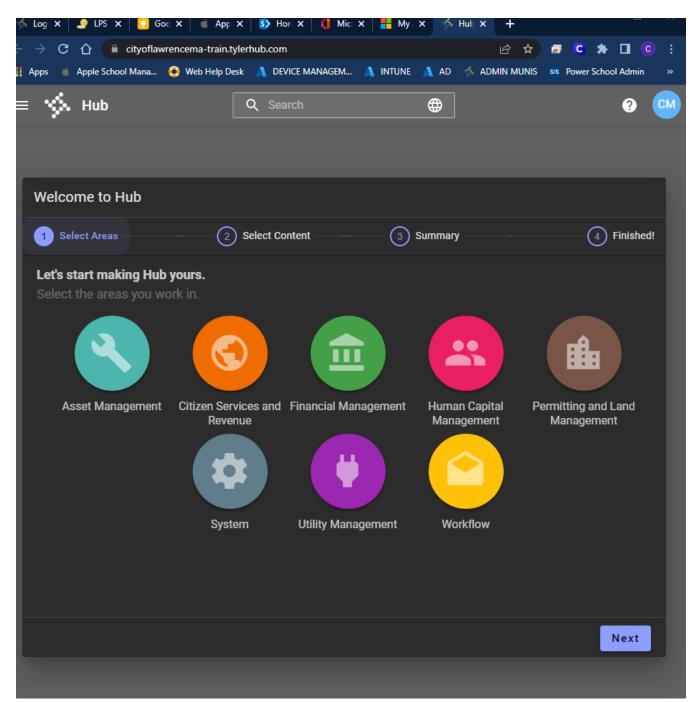

5 - Once you click on Tyler Munis -Prod you will be prompted to **select your AREAS**, please do so and **click NEXT**.

6 - Next, select your CONTENT and click NEXT.

7 - Next, in this **Summary** section select what you would like your homepage to be. Please **read the description** of each option and **click NEXT** after you make your selection.