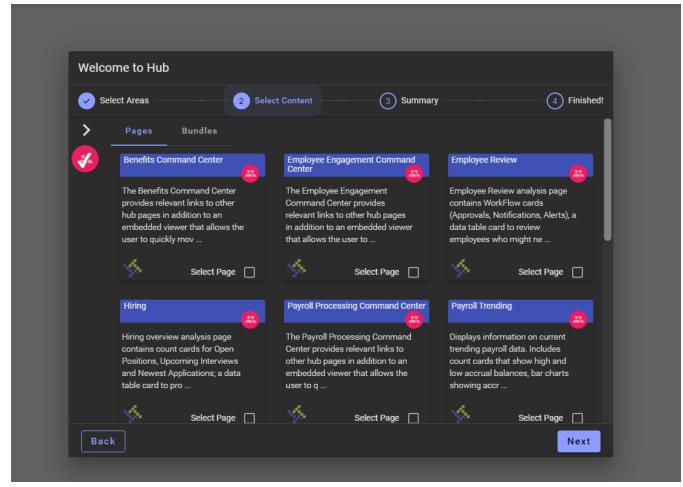

5 - Once you click on Tyler Munis -Prod you will be prompted to **select your AREAS**, please do so and **click NEXT**.

6 - Next, select your CONTENT and click NEXT.

7 - Next, in this **Summary** section select what you would like your homepage to be. Please **read the description** of each option and **click NEXT** after you make your selection.