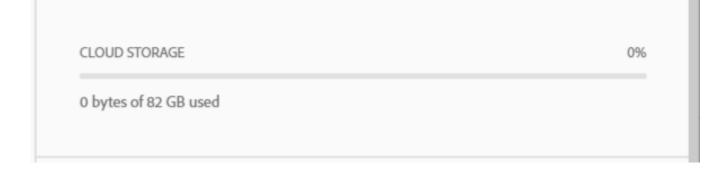

CLOUD STORAGE 0% 1.2 MB of 2 GB used **Upgrade** 

Click on the account pie icon in the upper right, and pick the "Sign out" option

Adobe CC will bring up the Sign in screen

Enter "lawrence.k12.ma.us" or "students.lawrence.k12.ma.us"