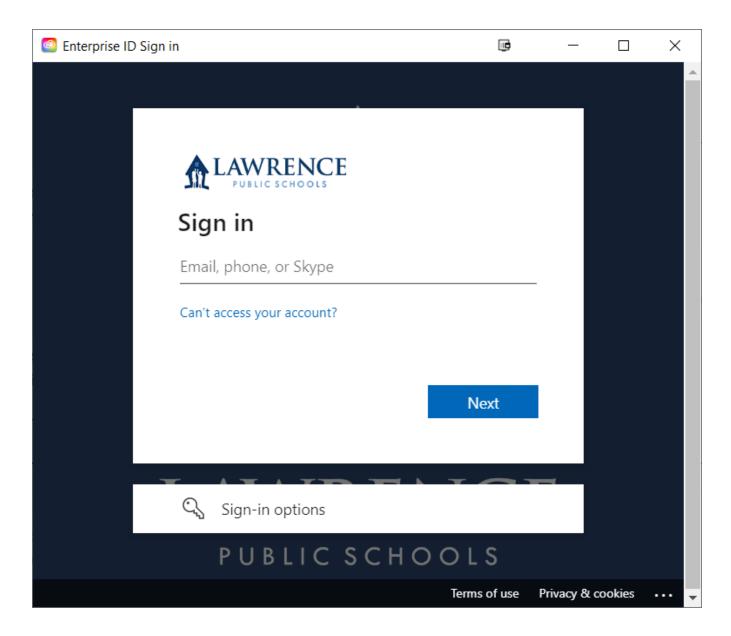

## Sign in

New user? Create an account

Email address lawrence.k12.ma.us

At the Enterprise ID Sign in, enter your email address

Click on the File menu

Click on Preferences

the Upgrade option should no longer show up