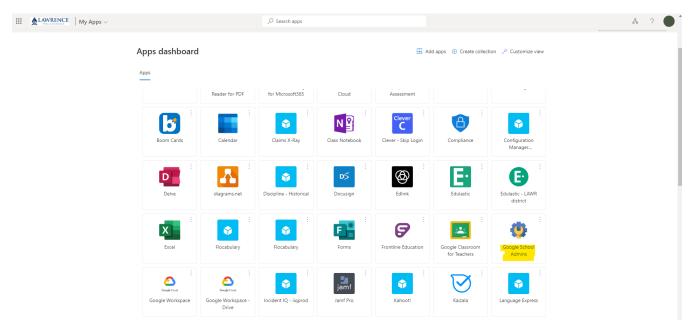

2. Click on "Google School Admins" icon

4. Select the icon with your initial. Confirm you are signed into your @students.lawrence.k12.ma.us account. Click on "Admin Console".

5. If you get this pop up please make sure to click on your @students.lawrence.k12.ma.us account.