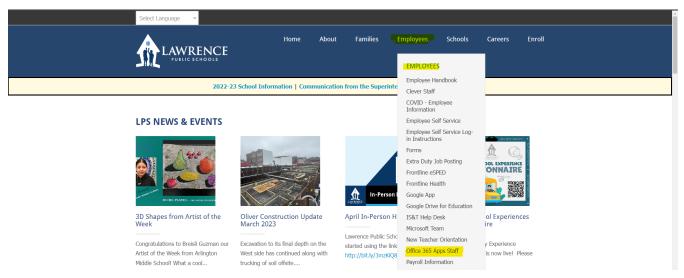

## How To Free Up Diskspace On An LPS Managed Chromebook

1097 March 8, 2024 Chromebook 82678

Must be an Admin to be able to do this

1. Please go to the **LPS website** click the **Employees** tab from the menu at the top of the page then click on "**Office 365 Apps Staff**" from the drop-down menu.