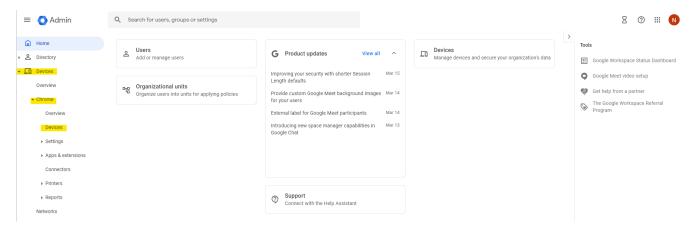

6. Expand **Devices** > Expand **Chrome** > Click on **Devices** 

7. Expand **Organizational Unit** > Expand **\_Devices** > Expand **your school name** > Expand **Normal** > Click on the cart##

TO FIND A CHROME BOOK YOU MUST ENTER S/N FIRST THEN CLICK TO EXPAND YOUR SCHOOL>CLICK TO EXPAND NORMAL>CLICK INDIVIDUAL CARTS IN ORDER TO FIND THE CHROME BOOK IN QUESTION.