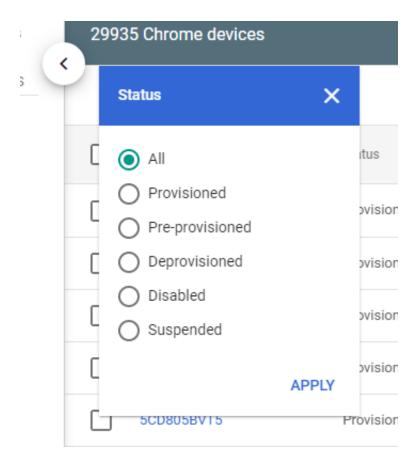

Or start your search in" All Devices"

8. To search for a single Chromebook, change the **Status** to **All** apply your changes then click on "**Search or add filter**" and enter the serial number of the device.