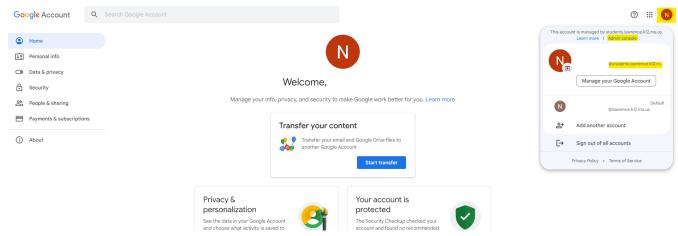

2. Click on "Google School Admins" icon

4. Select the icon with your initial. Confirm you are signed into your @students.lawrence.k12.ma.us account. Click on "Admin Console".

5. If you get this pop up please make sure to click on your @students.lawrence.k12.ma.us account.