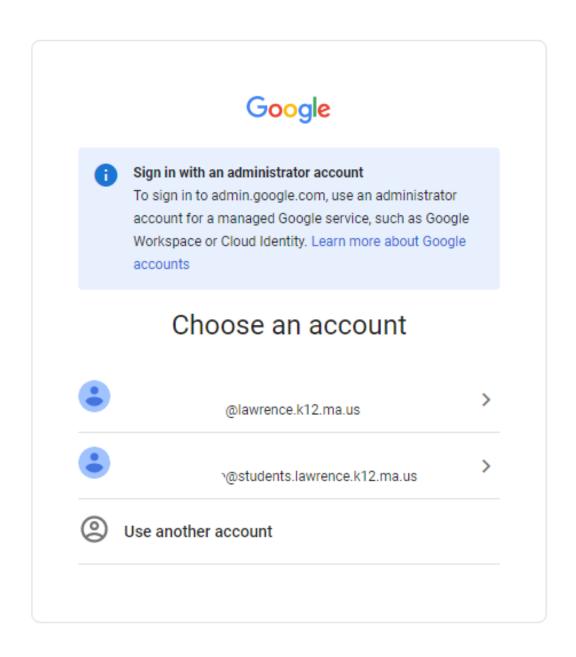

2. Click on "Google School Admins" icon

4. Select the icon with your initial. Confirm you are signed into your @students.lawrence.k12.ma.us account. Click on "Admin Console".

5. If you get this pop up please make sure to click on your @students.lawrence.k12.ma.us account.