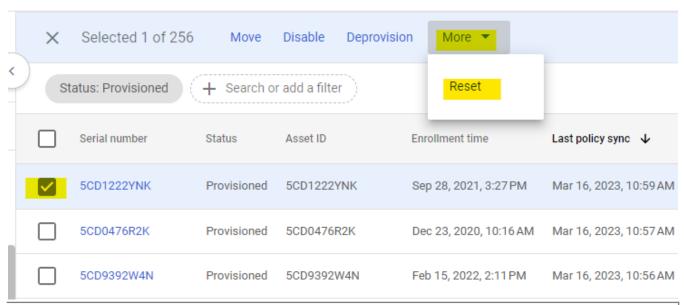

9. Click the Checkbox next to the device> Expand More > Click Reset

If the reset option does not appear, the Chromebook is too old for this operation or has been offline for more than 2 years.

10. Select Clear User Profiles and check on I understand this will remote data from the device and cannot be undone > Click on the RESET button