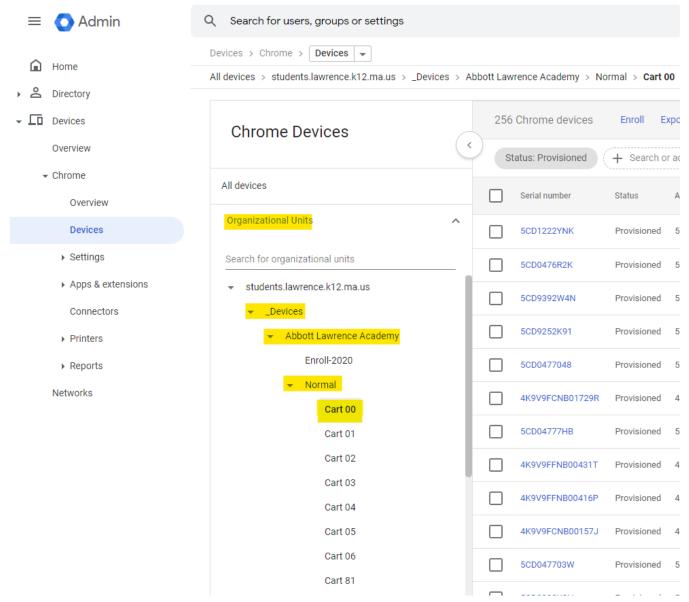

6. Expand **Devices** > Expand **Chrome** > Click on **Devices** 

7. Expand **Organizational Unit** > Expand **\_Devices** > Expand **your school name** > Expand **Normal** > Click on the cart##

TO FIND A CHROME BOOK YOU MUST ENTER S/N FIRST THEN CLICK TO EXPAND YOUR SCHOOL>CLICK TO EXPAND NORMAL>CLICK INDIVIDUAL CARTS IN ORDER TO FIND THE CHROME BOOK IN QUESTION.