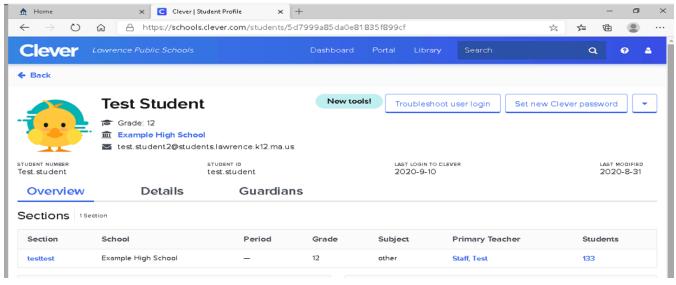

4. You will be taken to the student's profile page.

5. Click on button labelled " **Set new Clever password** ".

6. Enter a new password for the student, then click on the **Save** button.

7. A message will appear when the password is successfully reset.