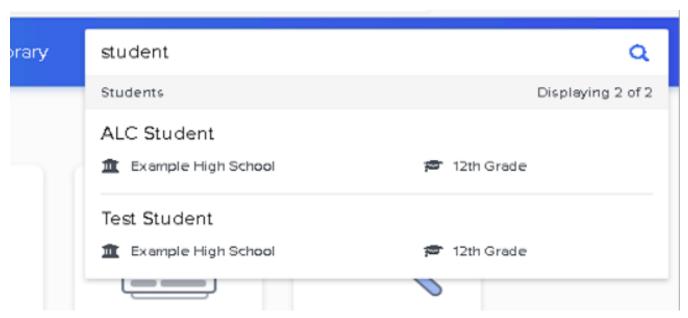

## Resetting a student's Clever password

1. Log in to <u>Clever</u>.

2. After logging in click on the search bar at the upper right of the page.

- 3. Enter the name of the student, the student's lunch number by itself, or email address (Lunch number)@students.lawrence.k12.ma.us .
- 4. A listing of students will appear under the search bar. Click on the student you are searching for from the list.