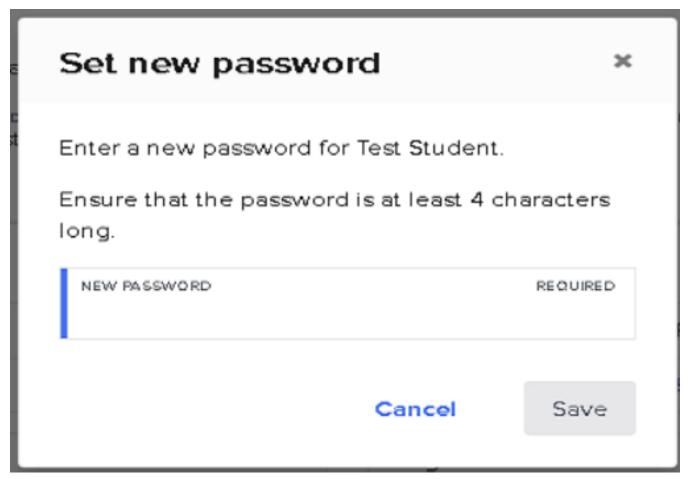

4. You will be taken to the student's profile page.

5. Click on button labelled " **Set new Clever password** ".

6. Enter a new password for the student, then click on the **Save** button.

7. A message will appear when the password is successfully reset.