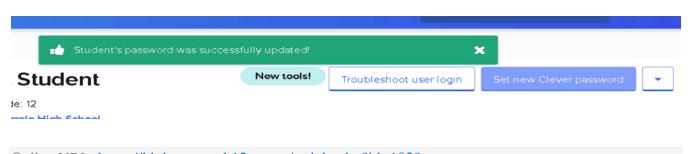

4. You will be taken to the student's profile page.

5. Click on button labelled " **Set new Clever password** ".

6. Enter a new password for the student, then click on the **Save** button.

7. A message will appear when the password is successfully reset.