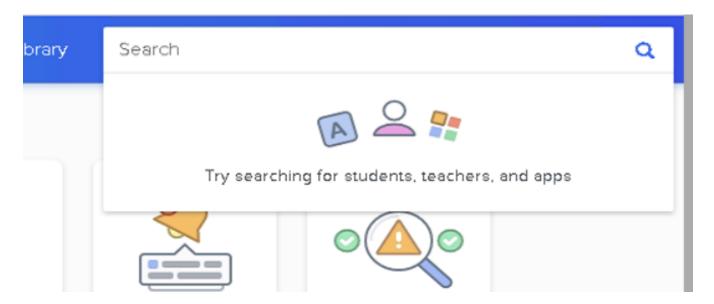

## Resetting a student's Clever password

1. Log in to <u>Clever</u>.

2. After logging in click on the search bar at the upper right of the page.

- 3. Enter the name of the student, the student's lunch number by itself, or email address (Lunch number)@students.lawrence.k12.ma.us .
- 4. A listing of students will appear under the search bar. Click on the student you are searching for from the list.